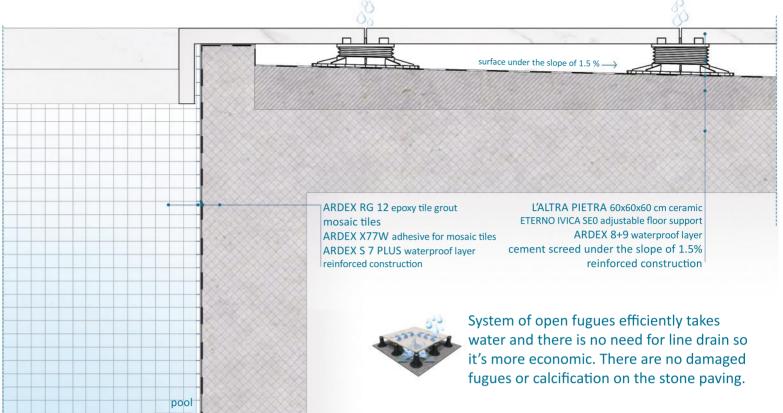

detail 02

L'ALTRA PIETRA 60x60x2 cm ceramic ARDEX 8+9 waterproofi layer cement screed under the slope of 1.5 % reincorced construction reinforced censtruction

detail 03

other layers of the interior floor

## detail 02- drain

4. L'ALTRA PIETRA 60x60x2 cm ceramic