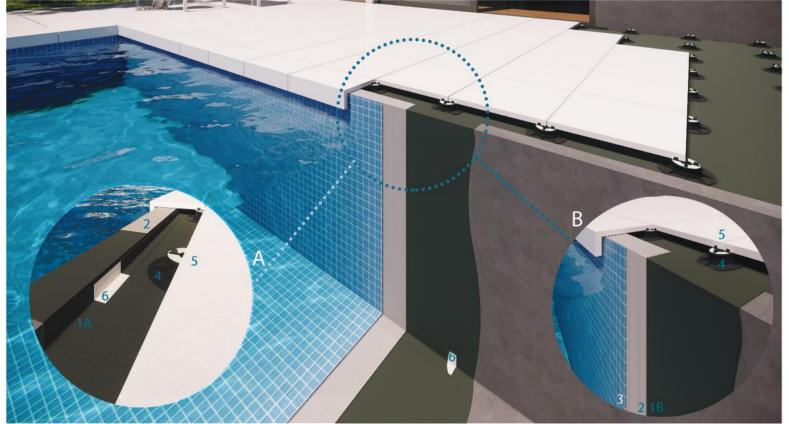

model of the pool with waterproof layers and ceramic paving

1A. ARDEX 8+9 waterproof layer1B. ARDEX S 7 PLUS waterproof layer2. ARDEX X77W adhesive for mosaic tiles3. ARDEX RG 12 epoxy tile grout4. ETERNO IVICA SEO adjustable floor support5. L'ALTRA PIETRA 60x60x2 cm ceramic6. ARDEX SK 12 tape

Water condensation from the door profile can easily and invisibly go out through the opening on the locksmiths.

Waterproofing layer ARDEX 8+9 in the system with tape ARDEX SK 12 is installed just below the openings on the locksmiths. In that way, water can easily go out and in the same time connection between waterproofing and locksmiths is sealed.

1. ARDEX 8+9 waterproof layer 2. ARDEX SK 12 tape 3. ETERNO IVICA SEO adjustable floor support 4. L'ALTRA PIETRA 60x60x2 cm ceramic