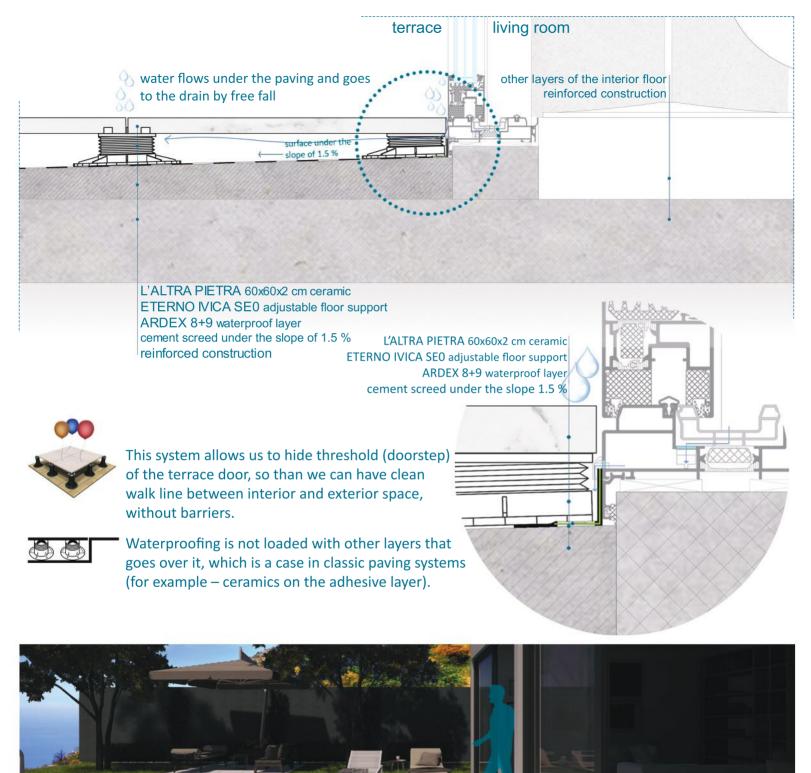

## detail 03- hidden threshold

eternoivica (RDE)

PIETRA

Izonet

Finished floor of the room and terrace are on the same level.

It allows crossing between interior and exterior space with same floor levels – for example, finished floor of the room and terrace are on the same level.

Water condensation from the door profile can easily and invisibly go out through the opening on the locksmiths.

Waterproofing layer ARDEX 8+9 in the system with tape ARDEX SK 12 is installed just below the openings on the locksmiths. In that way, water can easily go out and in the same time connection between waterproofing and locksmiths is sealed.