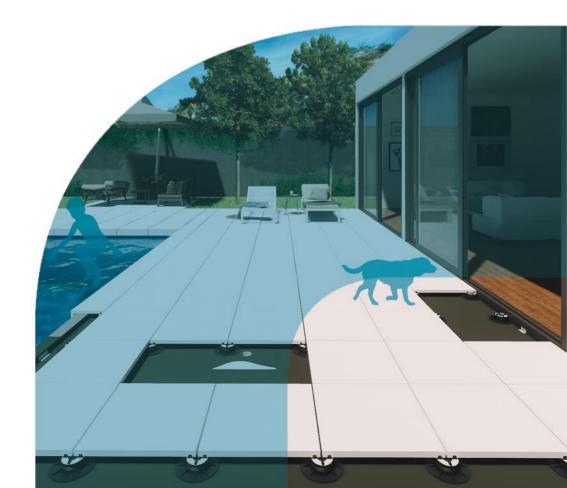

## detail 01 - pool

Stone paving is completely flat. Slopes in construction for water drain are hidden. Mobilier stands flat and stable on paving.

Freedom in creating different architectural solutions like combination POOL + GREEN ROOF + CERAMIC/STONE PAVING.

model of the pool with waterproof layers and ceramic paving

1A. ARDEX 8+9 waterproof layer1B. ARDEX S 7 PLUS waterproof layer2. ARDEX X77W adhesive for mosaic tiles3. ARDEX RG 12 epoxy tile grout4. ETERNO IVICA SEO adjustable floor support5. L'ALTRA PIETRA 60x60x2 cm ceramic6. ARDEX SK 12 tape