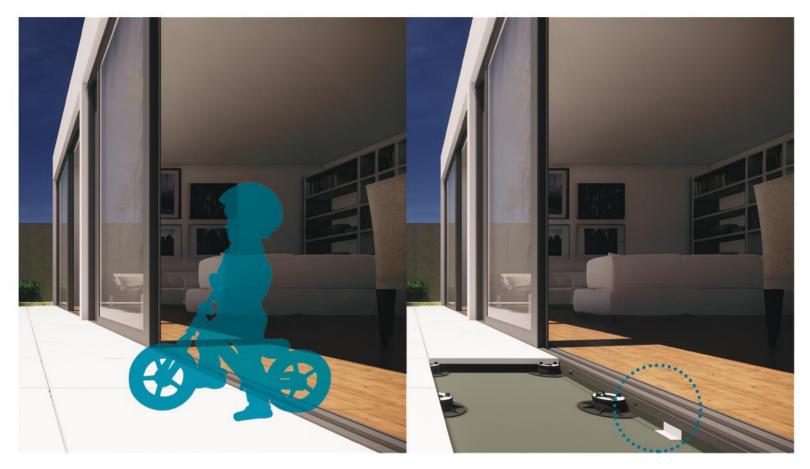

## detail 03- hidden threshold

eternoivica (RDE)

PIETRA

Izonet

Finished floor of the room and terrace are on the same level.

It allows crossing between interior and exterior space with same floor levels – for example, finished floor of the room and terrace are on the same level.