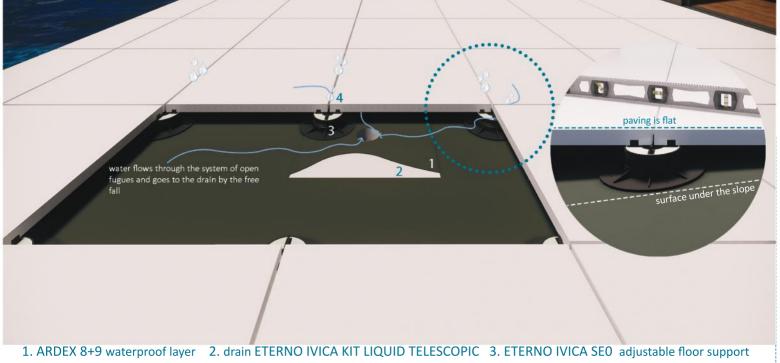

detail 02

L'ALTRA PIETRA 60x60x2 cm ceramic ARDEX 8+9 waterproofi layer cement screed under the slope of 1.5 % reincorced construction reinforced censtruction

detail 03

other layers of the interior floor



## detail 01 - pool





Stone paving is completely flat. Slopes in construction for water drain are hidden. Mobilier stands flat and stable on paving.

Freedom in creating different architectural solutions like combination POOL + GREEN ROOF + CERAMIC/STONE PAVING.

model of the pool with waterproof layers and ceramic paving



1A. ARDEX 8+9 waterproof layer1B. ARDEX S 7 PLUS waterproof layer2. ARDEX X77W adhesive for mosaic tiles3. ARDEX RG 12 epoxy tile grout4. ETERNO IVICA SEO adjustable floor support5. L'ALTRA PIETRA 60x60x2 cm ceramic6. ARDEX SK 12 tape

## detail 02- drain





4. L'ALTRA PIETRA 60x60x2 cm ceramic

## detail 03- hidden threshold

eternoivica (RDE)

PIETRA

Izonet



Finished floor of the room and terrace are on the same level.



It allows crossing between interior and exterior space with same floor levels – for example, finished floor of the room and terrace are on the same level.

Water condensation from the door profile can easily and invisibly go out through the opening on the locksmiths.

Waterproofing layer ARDEX 8+9 in the system with tape ARDEX SK 12 is installed just below the openings on the locksmiths. In that way, water can easily go out and in the same time connection between waterproofing and locksmiths is sealed.

1. ARDEX 8+9 waterproof layer 2. ARDEX SK 12 tape 3. ETERNO IVICA SEO adjustable floor support 4. L'ALTRA PIETRA 60x6