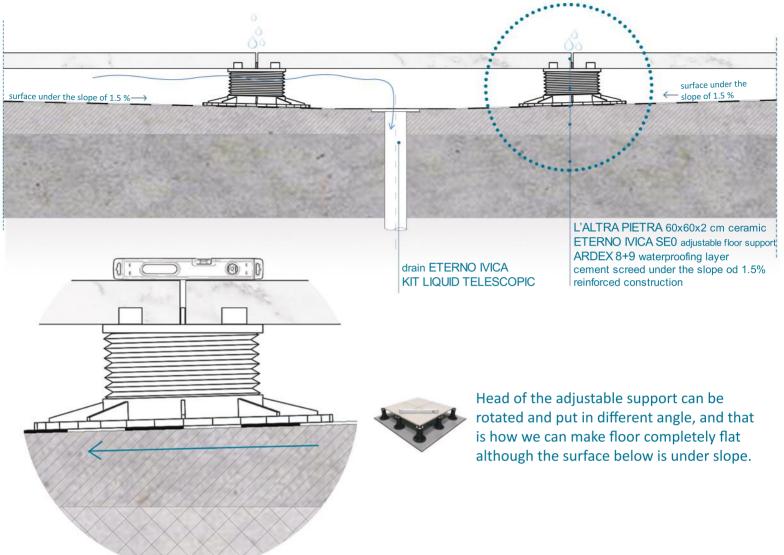

detail 02

L'ALTRA PIETRA 60x60x2 cm ceramic ARDEX 8+9 waterproofi layer cement screed under the slope of 1.5 % reincorced construction reinforced censtruction

detail 03

other layers of the interior floor

## detail 02- drain

4. L'ALTRA PIETRA 60x60x2 cm ceramic