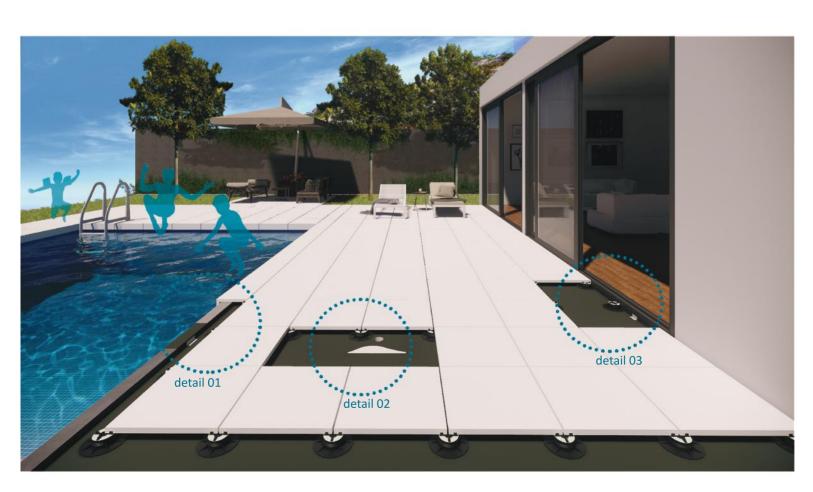

## detail 01 - pool

Stone paving is completely flat. Slopes in construction for water drain are hidden. Mobilier stands flat and stable on paving.

Freedom in creating different architectural solutions like combination POOL + GREEN ROOF + CERAMIC/STONE PAVING.

## detail 02- drain

4. L'ALTRA PIETRA 60x60x2 cm ceramic

## detail 03- hidden threshold

eternoivica (RDE)

PIETRA

Izonet

Finished floor of the room and terrace are on the same level.

It allows crossing between interior and exterior space with same floor levels – for example, finished floor of the room and terrace are on the same level.