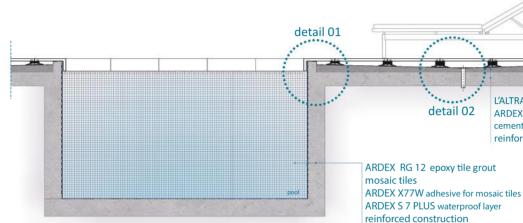

detail 02

L'ALTRA PIETRA 60x60x2 cm ceramic ARDEX 8+9 waterproofi layer cement screed under the slope of 1.5 % reincorced construction reinforced censtruction

detail 03

other layers of the interior floor

model of the pool with waterproof layers and ceramic paving

1A. ARDEX 8+9 waterproof layer1B. ARDEX S 7 PLUS waterproof layer2. ARDEX X77W adhesive for mosaic tiles3. ARDEX RG 12 epoxy tile grout4. ETERNO IVICA SEO adjustable floor support5. L'ALTRA PIETRA 60x60x2 cm ceramic6. ARDEX SK 12 tape

## detail 02- drain

4. L'ALTRA PIETRA 60x60x2 cm ceramic